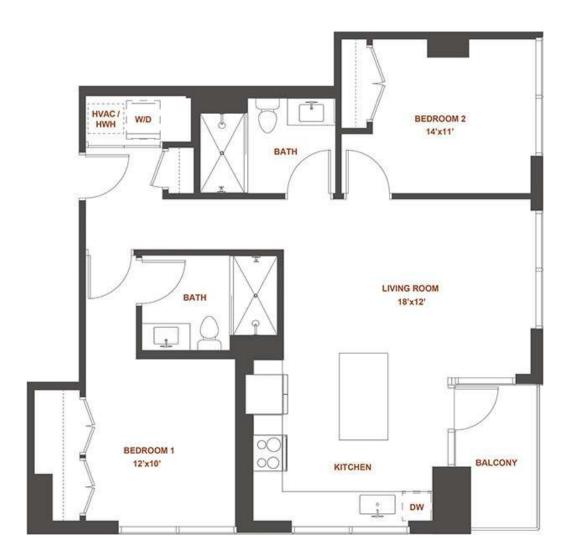

## **2L** 2 BED / 2 BATH

## **1014** SQ. FT.

| WORTHINGTON | 275 S. 200 E.   Salt Lake City, UT 84111 |
|-------------|------------------------------------------|
| RESIDENCES  | www.worthingtonslc.com                   |

Floor plans are artist's rendering. All dimensions are approximate. Actual product and specifications may vary in dimension or detail. Not all features are available in every apartment home. Prices and availability are subject to change. Rent is based on monthly frequency. Additional fees may apply, such as but not limited to package delivery, trash, water, amenities, etc. Please see a representative for details.