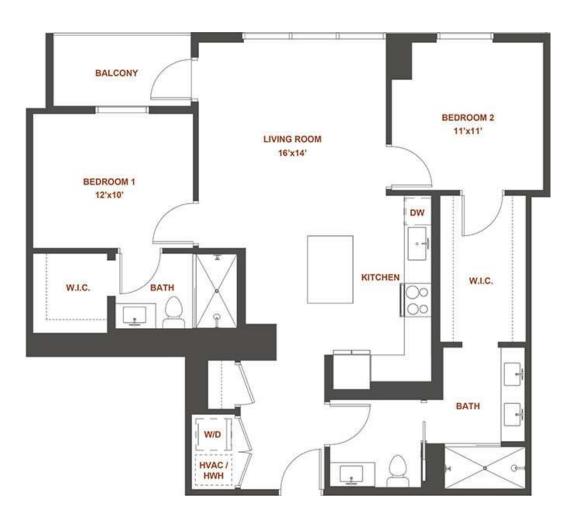

## 2-B-Penthouse 2 BED / 2 BATH

| THE<br>WORTHINGTON<br>RESIDENCES | 275 S. 200 E.   Salt Lake City, UT 84111 |
|----------------------------------|------------------------------------------|
|                                  | www.worthingtonslc.com                   |