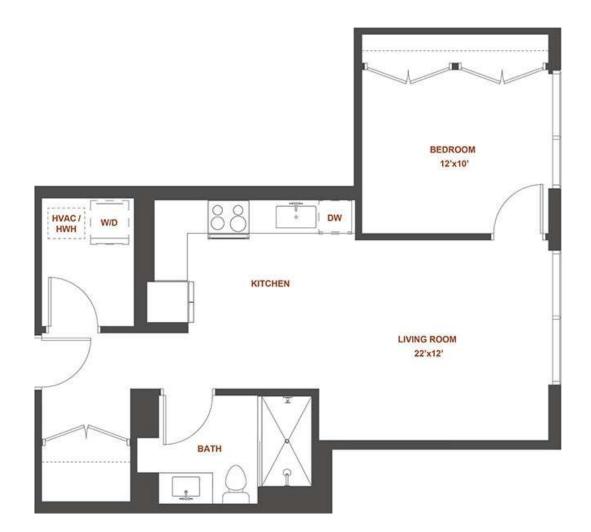

## **1H** 1 BED / 1 BATH

| THE<br>WORTHINGTON<br>RESIDENCES | 275 S. 200 E.   Salt Lake City, UT 84111 |
|----------------------------------|------------------------------------------|
|                                  | www.worthingtonslc.com                   |